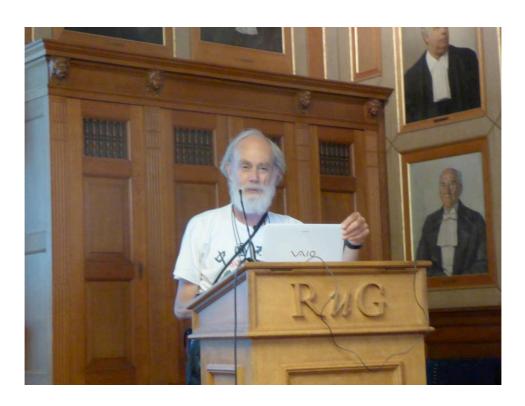

## Invitation

August 1974

August 2014

By October 01, 2014 I will have been retired for 5 years. On September 18 it will be 40 years since I defended my Ph.D. Thesis. September 01 is the date I started working at the University of Amsterdam 45 years ago. And, back in 1962, I started my study Mathematics, again on October 01.